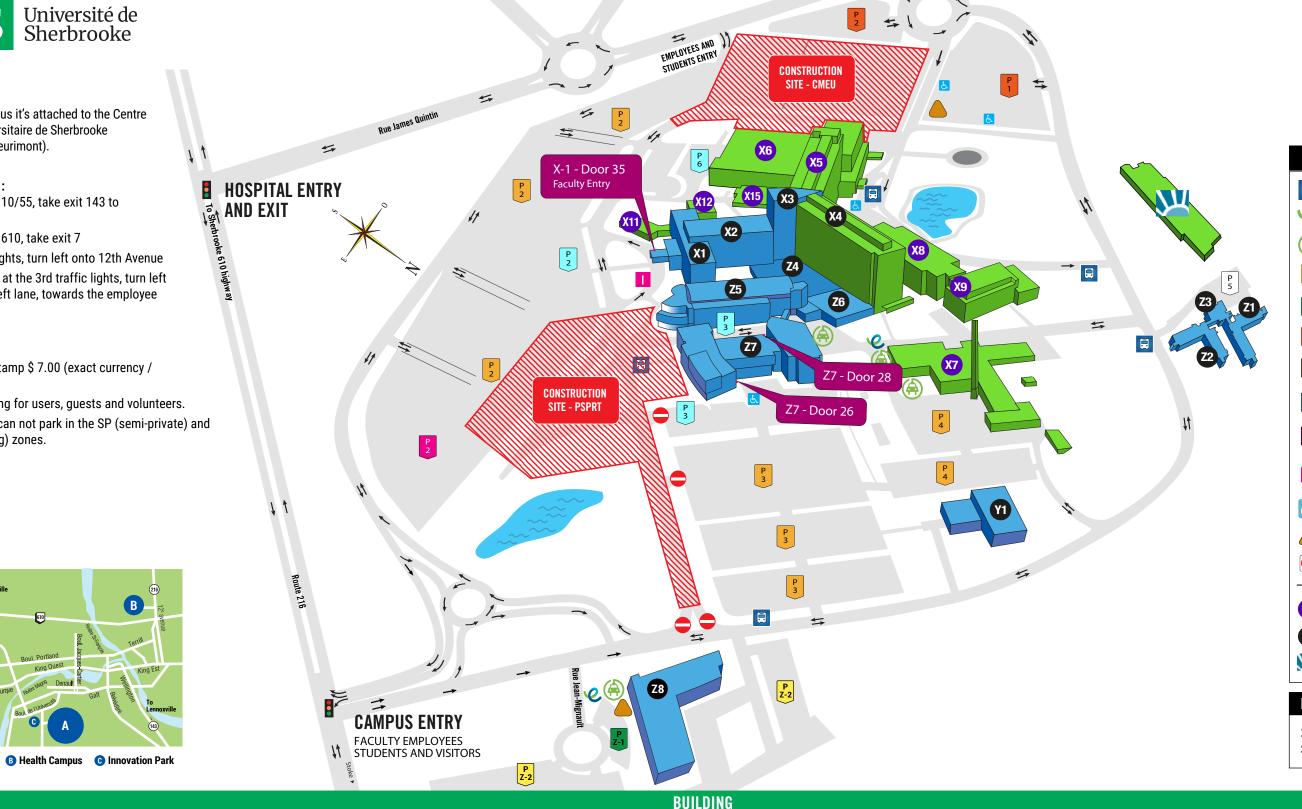

# **HEALTH CAMPUS**

The Health campus it's attached to the Centre hospitalier universitaire de Sherbrooke (CHUS-Hôpital Fleurimont).

#### How to get there:

- From Highway 10/55, take exit 143 to Highway 610
- From Highway 610, take exit 7
- At the traffic lights, turn left onto 12th Avenue
- At about 2 km, at the 3rd traffic lights, turn left and keep the left lane, towards the employee parking lot

### To park:

- Pay the time stamp \$ 7.00 (exact currency /
- Go to P2 parking for users, guests and volunteers.
- Note that you can not park in the SP (semi-private) and CV (car-pooling) zones.

## **GRAPHIC LEGEND**

Bus stop

Electric Circuit

Branché au travail

Yellow permets and parking-permit dispensers

Green permits

Hospital parking

General permits (CIUSSS)

SP (semi-private) or CP (car-pooling) permits

Parking for users, guests and volunteers

Faculty guest parking (Sticker mandatory)

Reserved disabled parking places

Parking-permit dispensers

No entry

CIUSSS de l'estrie - CHUS (Fleurimont)

# **Health campus - Localisation**

3001, 12e avenue Nord Sherbrooke (Québec) J1H 5N4