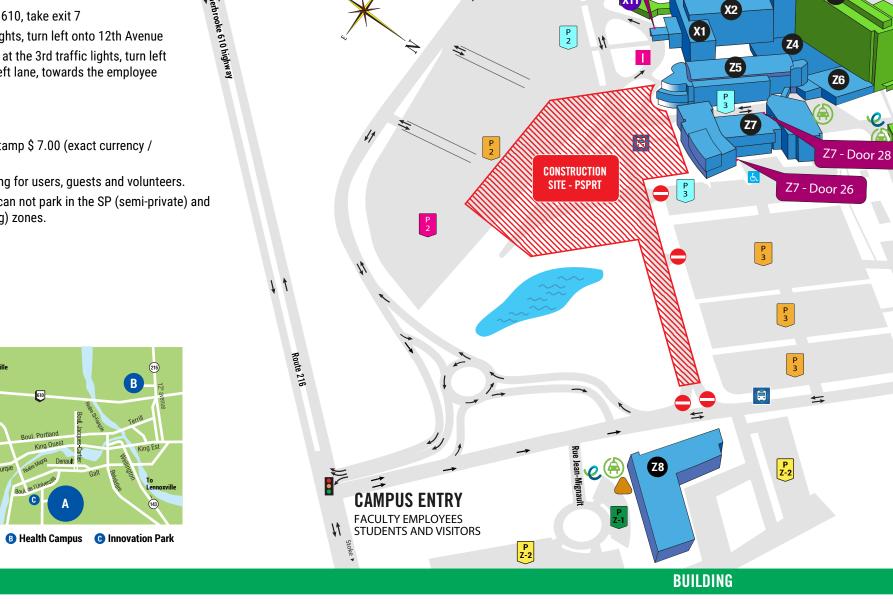

#### How to get there :

- From Highway 10/55, take exit 143 to Highway 610
- From Highway 610, take exit 7
- At the traffic lights, turn left onto 12th Avenue
- At about 2 km, at the 3rd traffic lights, turn left and keep the left lane, towards the employee parking lot

#### To park :

Exit 14

Exit 14

10 5

- Pay the time stamp \$ 7.00 (exact currency / credit card)
- Go to P2 parking for users, guests and volunteers.
- Note that you can not park in the SP (semi-private) and CV (car-pooling) zones.